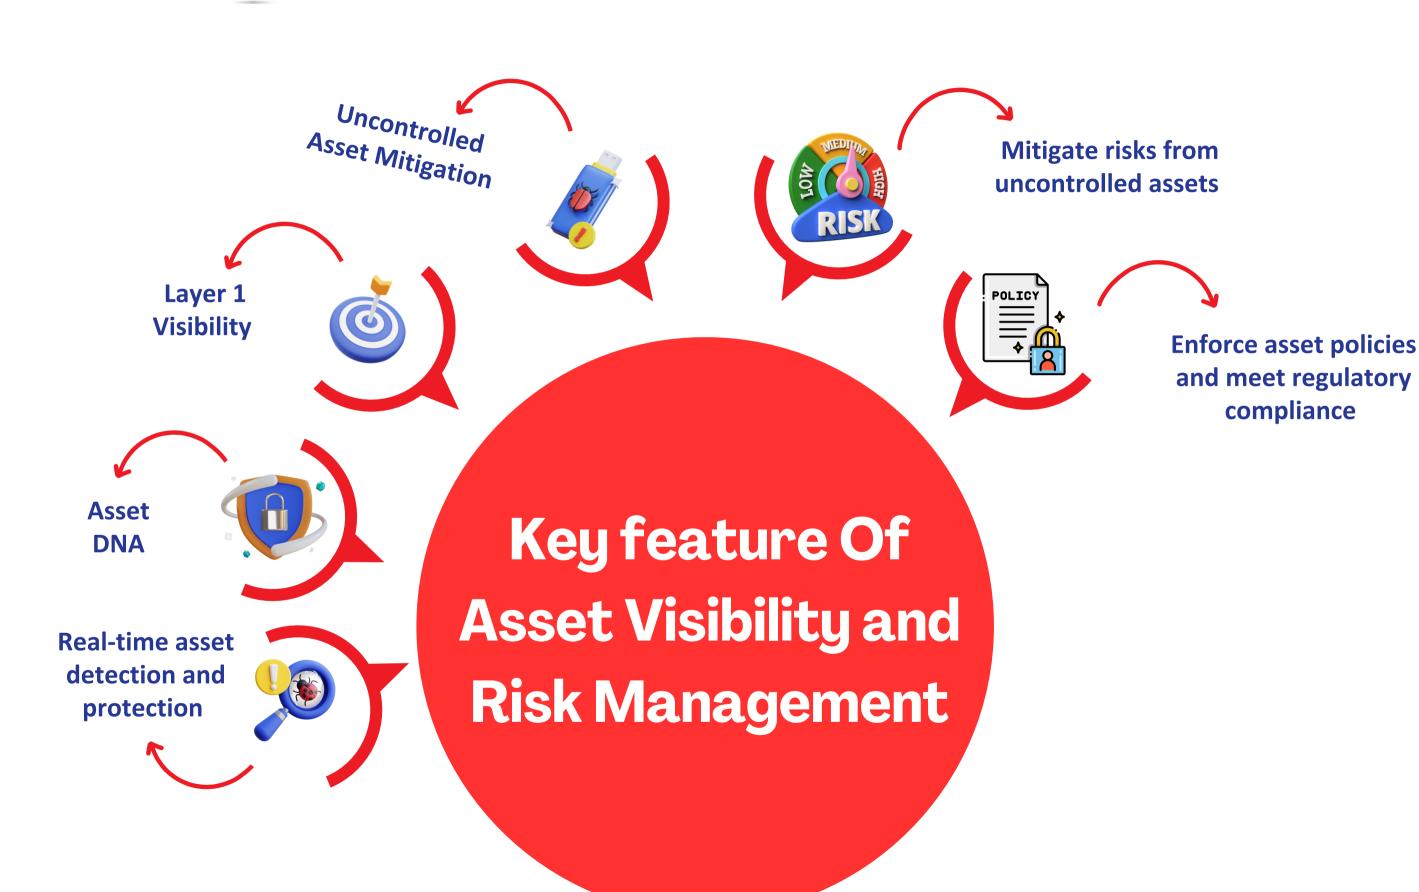

Key feature Of Asset Visibility and Risk Management

sales@srccybersolutions.com www.srccybersolutions.com