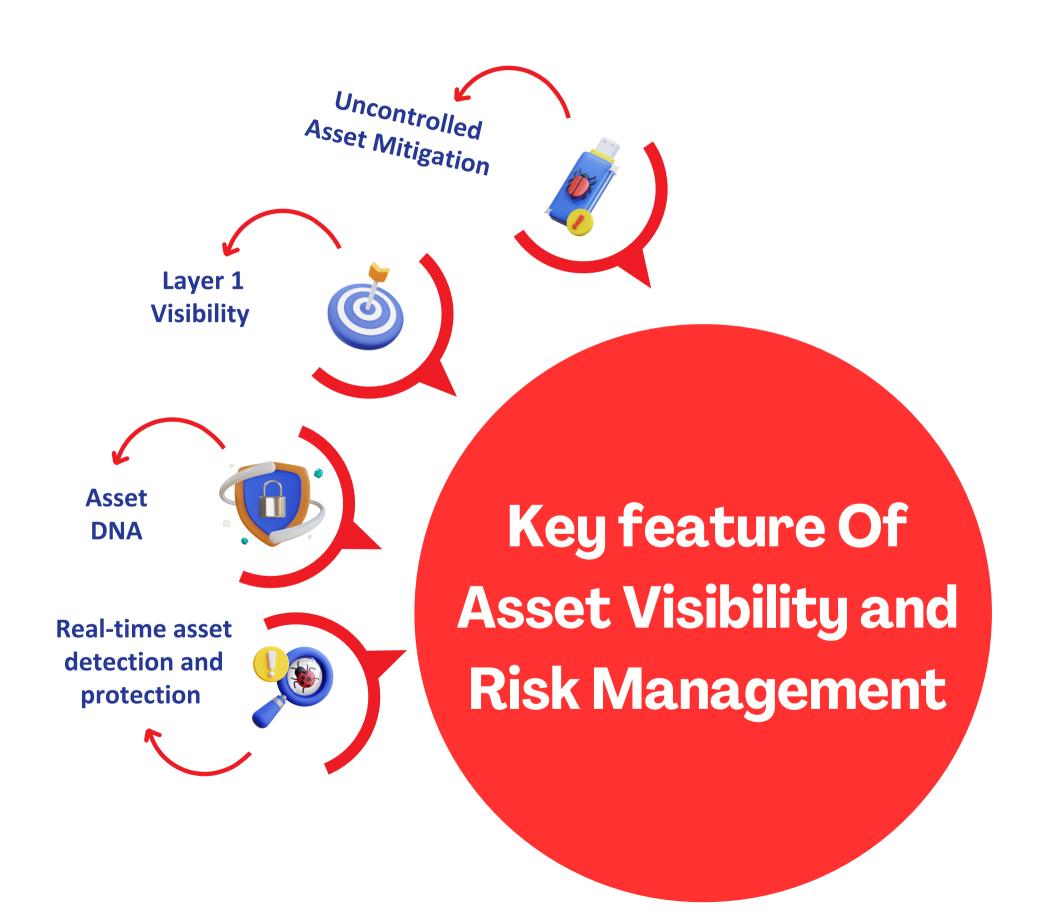

Key feature Of Asset Visibility and Risk Management

sales@srccybersolutions.com www.srccybersolutions.com