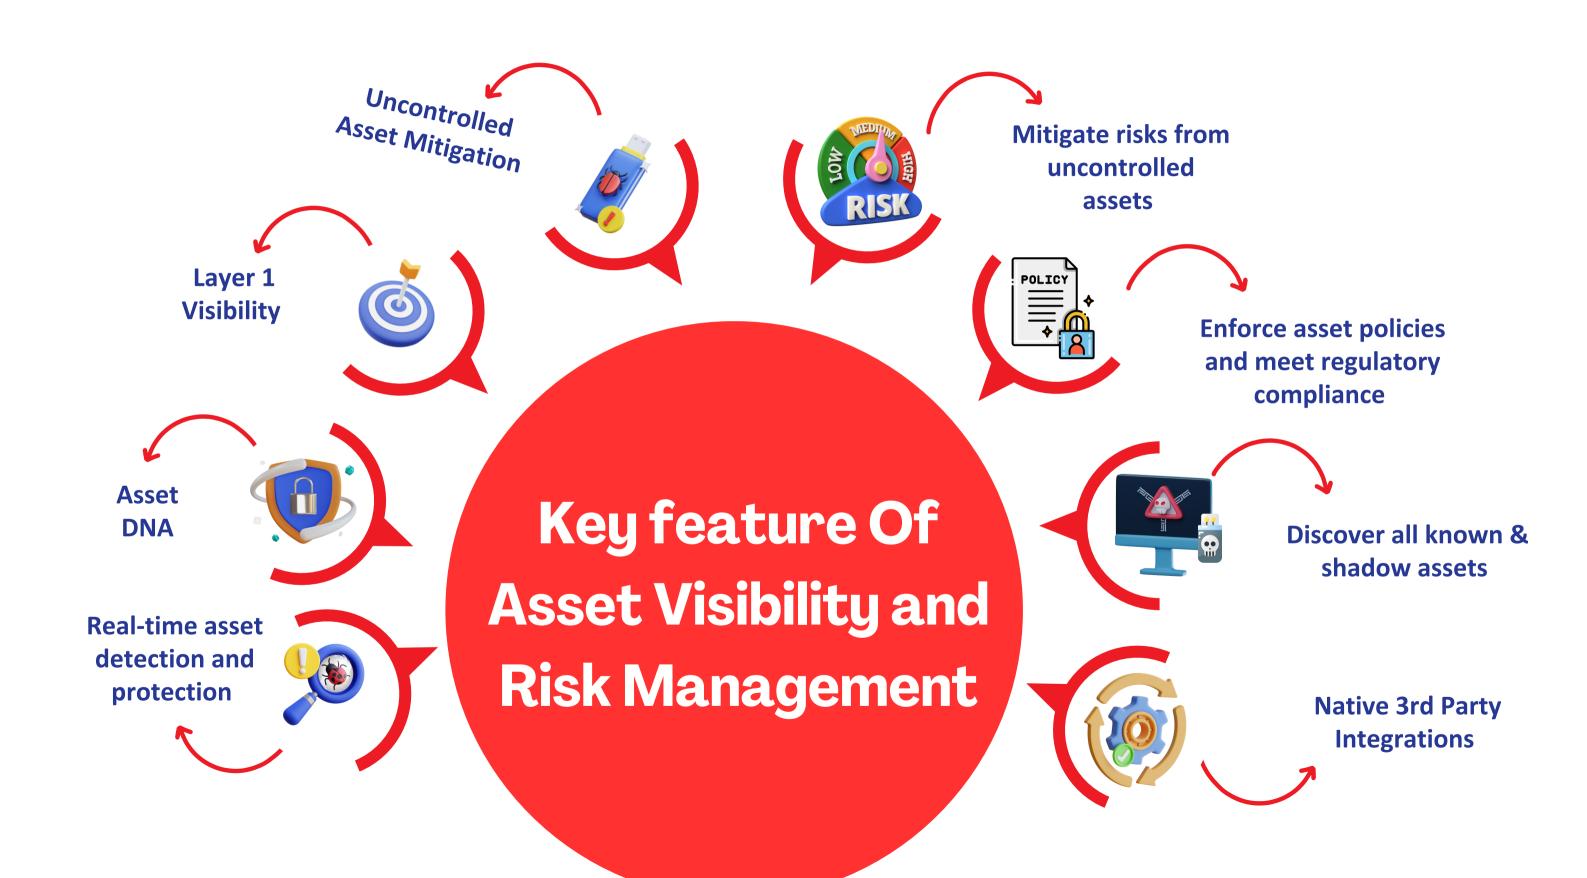

Key feature Of Asset Visibility and Risk Management

sales@srccybersolutions.com www.srccybersolutions.com