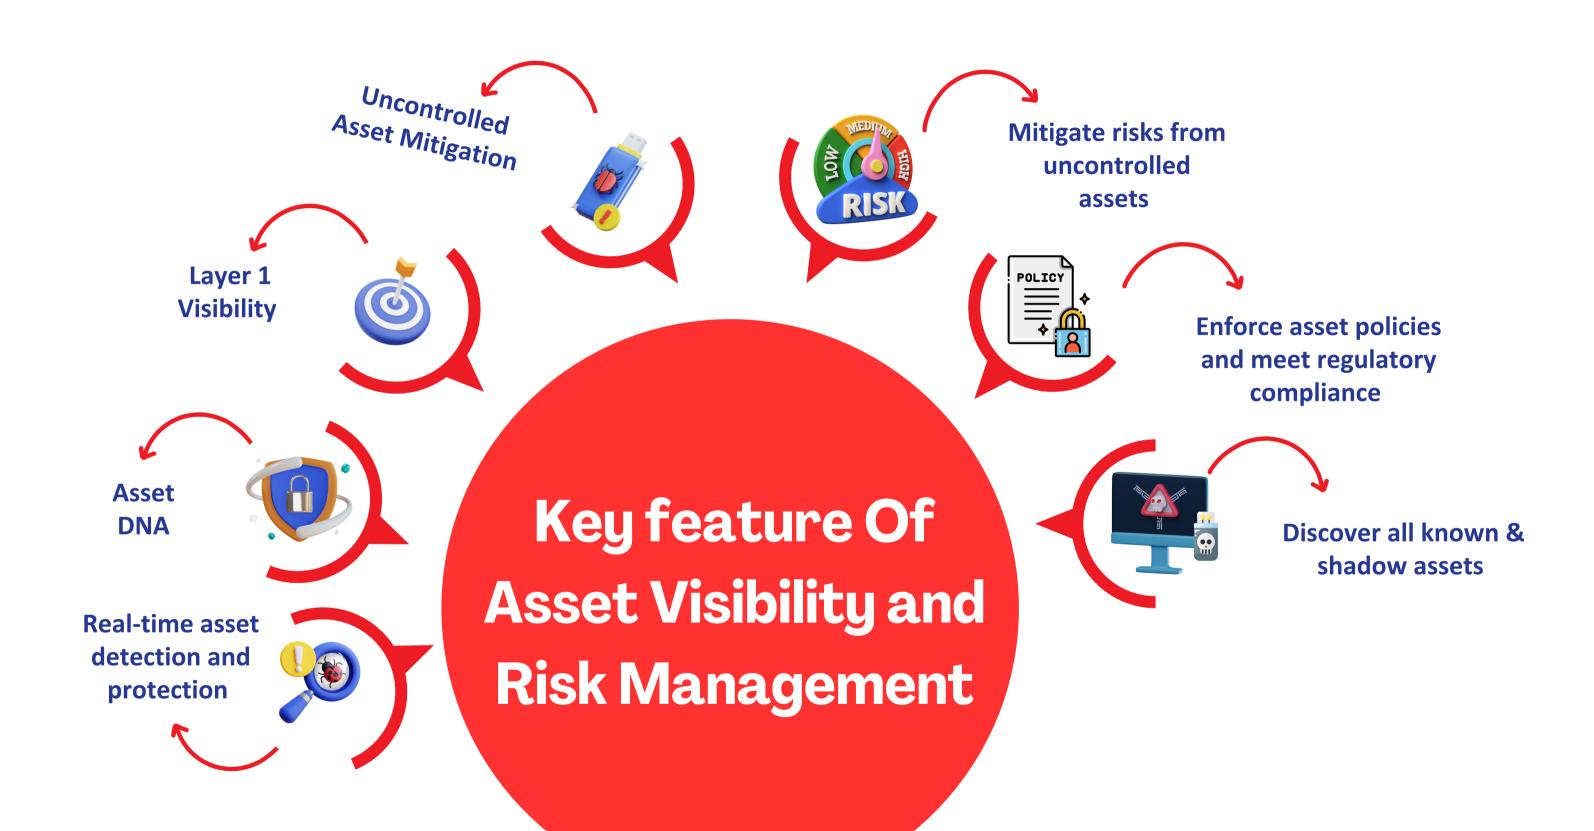

Key feature Of Asset Visibility and Risk Management

sales@srccybersolutions.com www.srccybersolutions.com