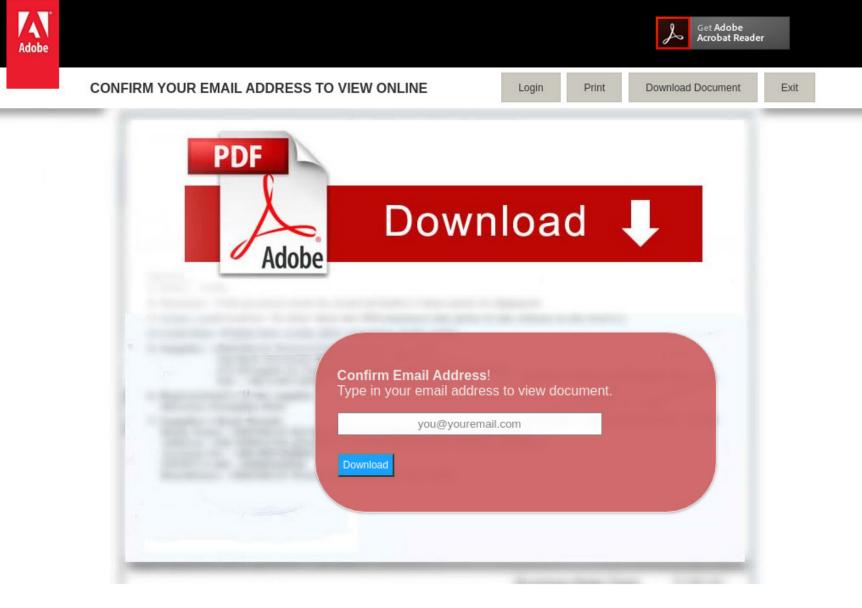

| Sign in with yo<br>passw                     | ur email and          |
|----------------------------------------------|-----------------------|
| Receiver Email address Password              |                       |
| Stay signed in<br>Uncheck on public devices. | This PDF is protected |
| VIEW                                         | FILE                  |
| Sign in with your receivin                   | g email and password. |