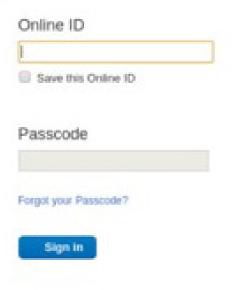

?

Keep me signed in for 2 weeks unless I sign out. 7 (Uncheck if on a shared computer.)

Sign In

Create AT&T Account

**M0** 

+TAXES WHEN

BUNDLED

ES









# Learn how to get 75% off a Galaxy Note10



| D/Email                                   | 8              |
|-------------------------------------------|----------------|
| orgot User ID?                            |                |
| Password                                  | 8              |
| Keep me signed in<br>for 2 weeks unless I |                |
|                                           | red computer.) |







### Sign In to Online Banking



#### Secure area

#### Privacy & Security

Bank of America, N.A. Member FDIC. Equal Housing Lender 🝙 © 2020 Bank of America Corporation.





### Sign In to Online Banking





### Sign-in help

Forgot ID/Passcode?

Problem signing in?

Not using Online Banking?

Enroll now

Learn more about Online Banking

Service Agreement

Secure area

Privacy & Security

Bank of America, N.A. Member FDIC. Equal Housing Lender © 2019 Bank of America Corporation.







Bank of America Advantage Banking

Life changes, now your checking account



Your free pass to Museums on Us

Bank of America<sup>®</sup> cardholders can enjoy









### Find a credit card quickly

Get the right card for you. You can check for customized offers in 60



Enjoy an additional 6 days with Museums on Us®

Show your Bank of America® card from













### 📣 Santander

#### Kontakt Przejdź do santander.pl Przejdż do innych serwisów

### Bezpieczeństwo



Pobleraj i aktualizuj oprogramowanie