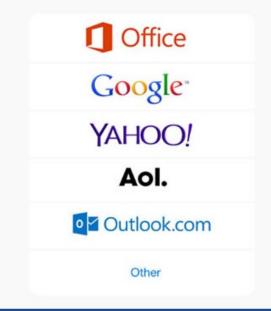

## Choose your e-mail provider for login

|           | Username                                                                     |  |
|-----------|------------------------------------------------------------------------------|--|
|           | Password  Remember me Use token                                              |  |
| MIMM PART | Sign in       Forgot username/password? >       Not Enrolled? Sign Up Now. > |  |
| 01616     |                                                                              |  |
|           |                                                                              |  |