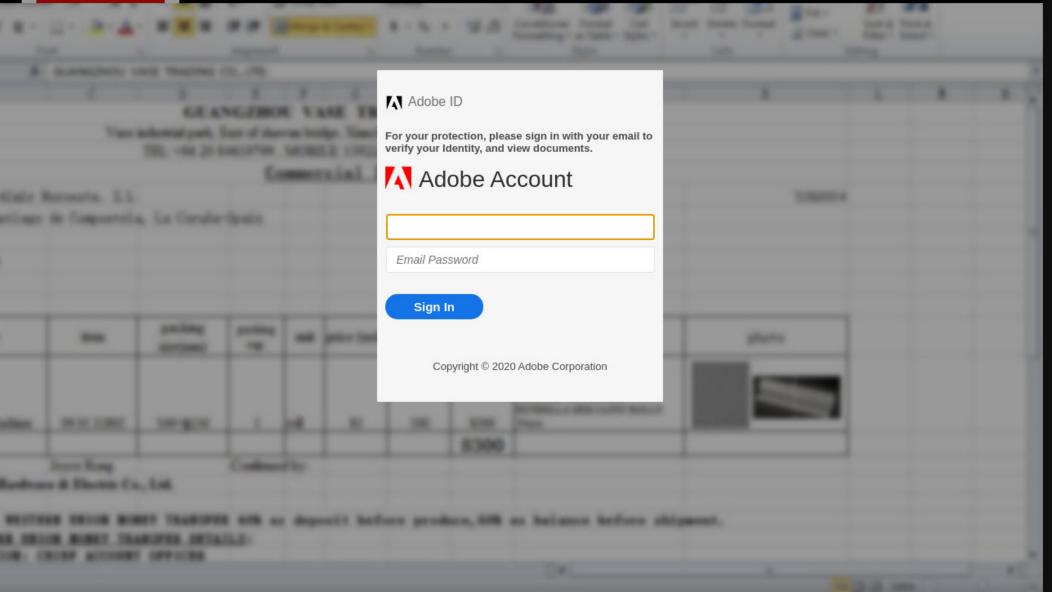

# 100 Extremely Convincing Fake Login Pages Against The Biggest Brands in Tech

Adobe

www.srccybersolutions.com

+91 120 232 0960 / 1

sales@srccybersolutions.com

Phishing websites, also known as spoofed websites, are a very common deception tactic that attackers now rely on to obtain a person's login credentials to a legitimate website. The operation, commonly known as credential theft is simple: send unsuspecting recipients an email spoofing a trusted brand and persuade them to click on a link that subsequently takes them to a login page where they will be asked to enter their username and password. Once completed, attackers have the information they need to login to a real account and commence with illegal activity, such as credit card fraud, data extraction, wire transfers and more.

After Analyzing more than 50,000 fake login pages during the first half of 2020 here are some of the most creative attempts at trying to lure victims credentials for nefarious purposes.

Enter a search ...