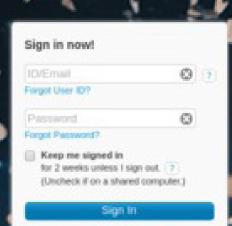

# Sign in now! ID/Email Forget User ID? Parssword Forget Password? Keep me signed in for 2 weeks unless I sign out. (?) (Uncheck if on a shared computer.)

Sign In

Create AT&T Account