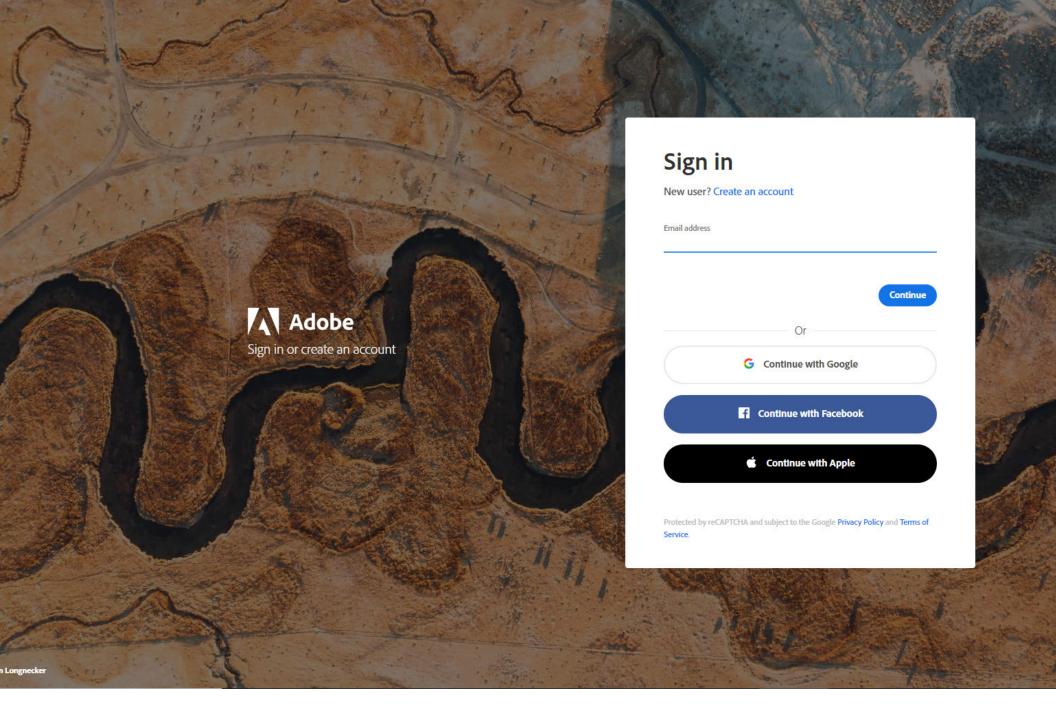

# 100 Extremely Convincing Fake Login Pages Against The Biggest Brands in Tech

Adobe

www.srccybersolutions.com

+91 120 232 0960 / 1

sales@srccybersolutions.com

Phishing websites, also known as spoofed websites, are a very common deception tactic that attackers now rely on to obtain a person's login credentials to a legitimate website. The operation, commonly known as credential theft is simple: send unsuspecting recipients an email spoofing a trusted brand and persuade them to click on a link that subsequently takes them to a login page where they will be asked to enter their username and password. Once completed, attackers have the information they need to login to a real account and commence with illegal activity, such as credit card fraud, data extraction, wire transfers and more.

After Analyzing more than 50,000 fake login pages during the first half of 2020 here are some of the most creative attempts at trying to lure victims credentials for nefarious purposes.

Enter a search ...