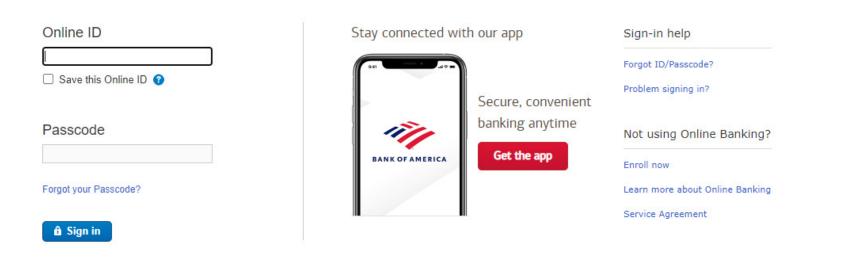

### Sign In to Online Banking

### Sign-in help

Forgot ID/Passcode?

Problem signing in?

Not using Online Banking?

Enroll now

Learn more about Online Banking

Service Agreement

Secure area