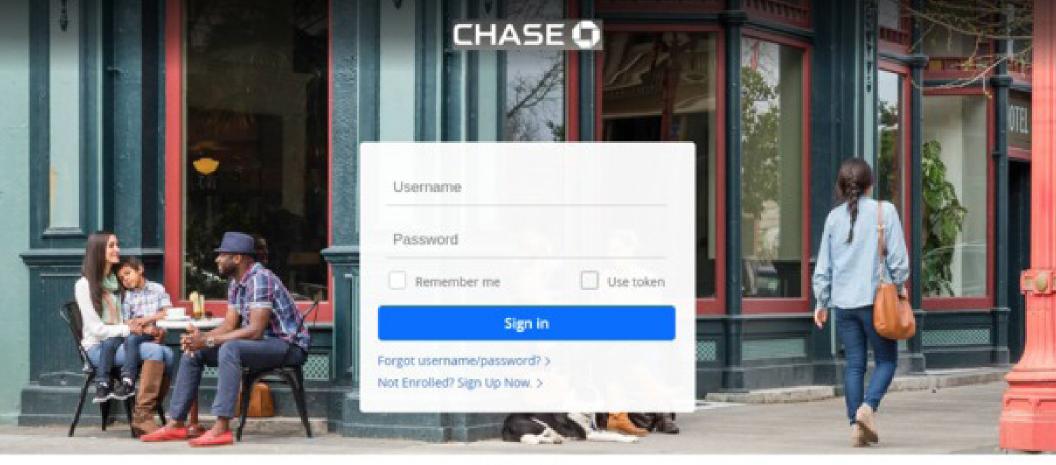

# CHASE 🗘

| Password    |           |
|-------------|-----------|
| Remember me | Use token |
| Sign        |           |